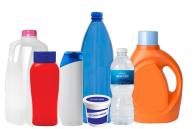

## PLASTIC ----- METAL ----

**Plastic Bottles, Jugs, Tubs, & Lids** (Empty kitchen, laundry, & bath containers)

Aluminum & Steel Cans (Foil & empty food & beverage cans)

**Glass Bottles & Jars** (Empty food & beverage bottles & jars)