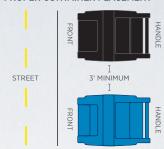

## **CURBSIDE CONTAINER PLACEMENT GUIDE**

Place containers at the curb by 7:00 AM on your pickup day.

#### PROPER CONTAINER PLACEMENT

Put containers on a hard, level surface clear of obstructions such as snow, landscaping. mailboxes, and utility poles. Do not block the sidewalk.