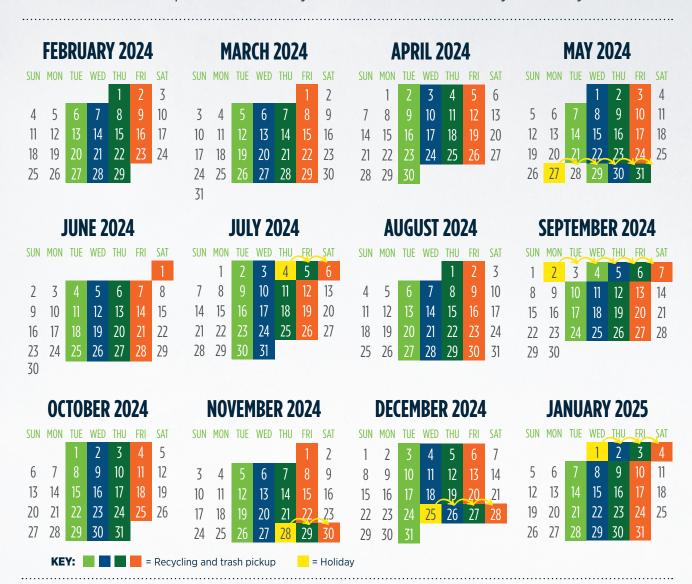

# **2024-2025 CURBSIDE COLLECTION CALENDAR**

Your pickup day is either Tuesday, Wednesday, Thursday or Friday. Place containers at the curb the night before pickup. If your service day falls on a holiday, there will be a one day delay in service. All subsequent collection days that week will also be delayed one day.