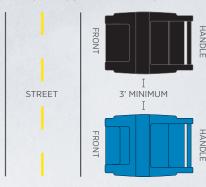

### PROPER CONTAINER PLACEMENT

Put containers on a hard, level surface clear of obstructions such as snow. landscaping, mailboxes, and utility poles. Do not block the sidewalk.

### **CONTAINER DON'TS**

Do not place containers back to back

Keep all materials inside the container

all obstructions