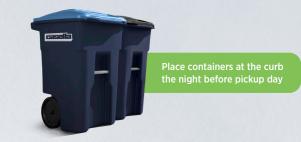

### PROPER CONTAINER PLACEMENT

Put containers on a hard, level surface clear of obstructions such as snow. landscaping, mailboxes, and utility poles. Do not block the sidewalk.